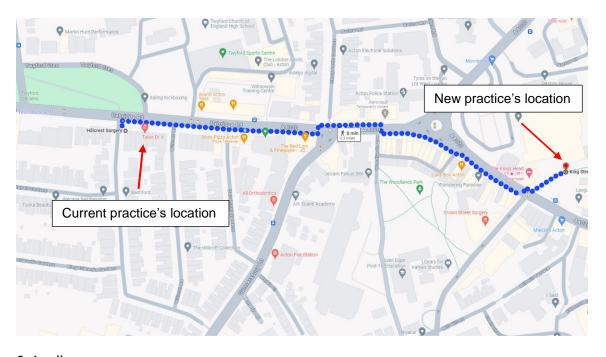

Hillcrest Surgery Ground Floor 23-31 King Street Acton W3 9LA

The telephone number will remain the same: 020 8993 0982

Please see the map on page 2 of this letter showing the location of the new address. The current premises at 337 Uxbridge Road will not be in use after 27 January 2025.